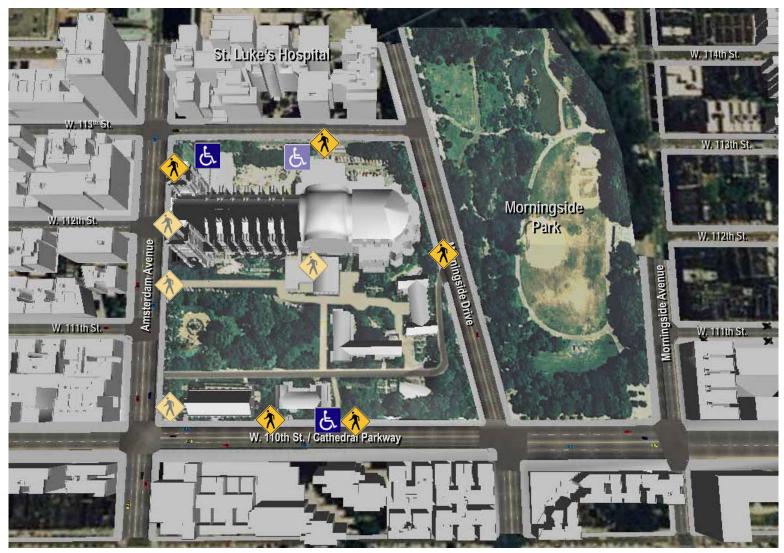

CENTER, LTD.

St. Luke's Hospital W. 114th St. Steps Terrace **North Cloister** Cathedral Morningside Amsterdam Avenue
Stebs W. 112th St. Park W. 112th St. South Parvis Morningside Avenue Biblical Pulpit Green W. 111th St. Garden W. 110th St. / Cathedral Parkway