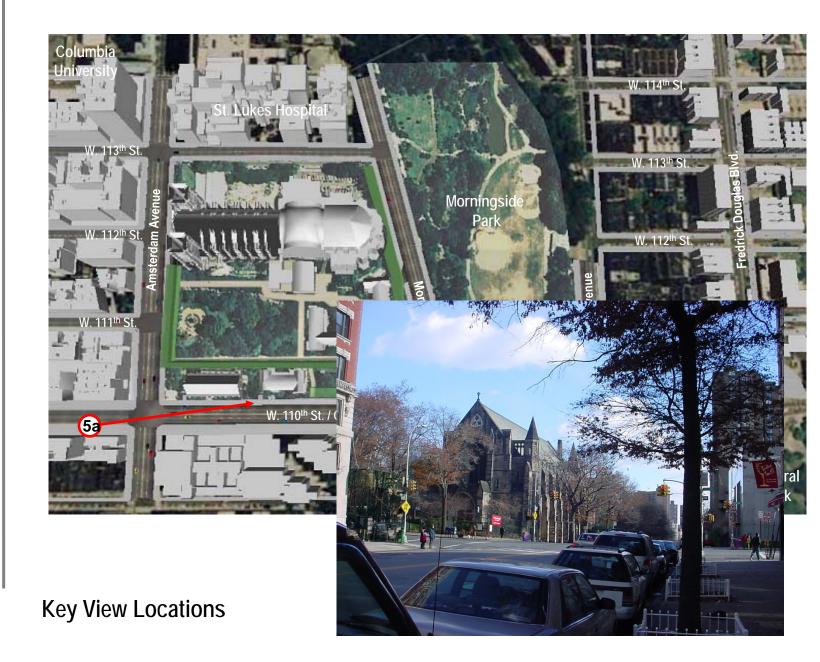

**Key View Locations** 

SIMULATION

CENTER, LTD.

SIMULATION

CENTER, LTD.

SIMULATION

CENTER, LTD.

SIMULATION

CENTER, LTD.

St. Luke's Hospital W. 114th St. Steps Terrace **North Cloister** Cathedral Morningside Amsterdam Avenue
Stebs W. 112th St. Park W. 112th St. South Parvis Morningside Avenue Biblical Pulpit Green W. 111th St. Garden W. 110th St. / Cathedral Parkway