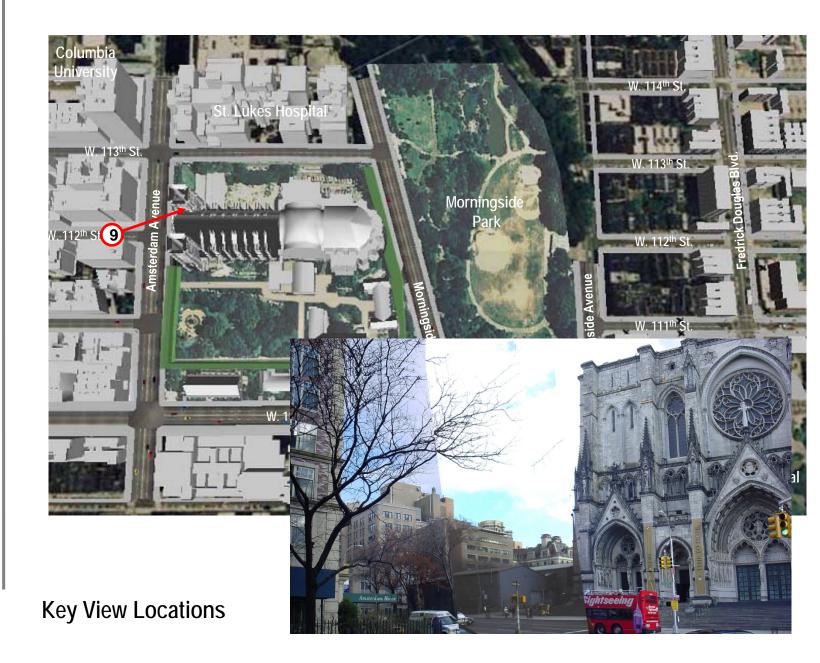

**Key View Locations** 

SIMULATION

CENTER, LTD.

SIMULATION

CENTER, LTD.

SIMULATION

CENTER, LTD.

SIMULATION

CENTER, LTD.

St. Luke's Hospital W. 114th St. Steps Terrace **North Cloister** Cathedral Morningside Amsterdam Avenue
Stebs W. 112th St. Park W. 112th St. South Parvis Morningside Avenue Biblical Pulpit Green W. 111th St. Garden W. 110th St. / Cathedral Parkway