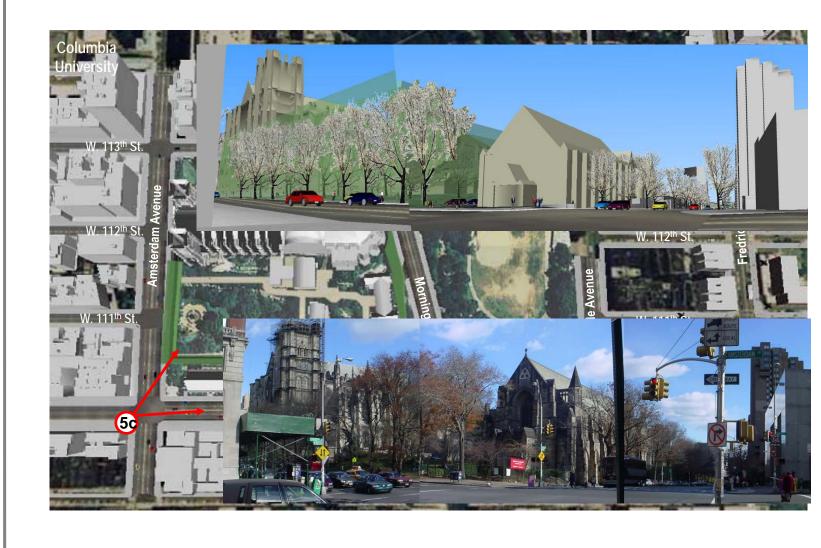

**Key View Locations** 

SIMULATION

CENTER, LTD.

SIMULATION

CENTER, LTD.

SIMULATION

CENTER, LTD.

SIMULATION

CENTER, LTD.

St. Luke's Hospital W. 114th St. Steps Terrace **North Cloister** Cathedral Morningside Amsterdam Avenue
Stebs W. 112th St. Park W. 112th St. South Parvis Morningside Avenue Biblical Pulpit Green W. 111th St. Garden W. 110th St. / Cathedral Parkway