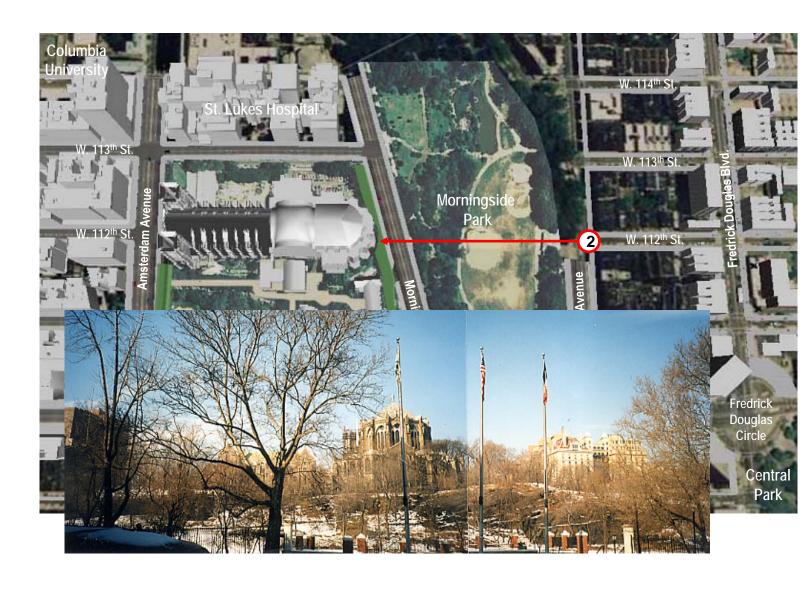

CENTER, LTD.

St. Luke's Hospital W. 114th St. Steps Terrace **North Cloister** Cathedral Morningside Amsterdam Avenue
Stebs W. 112th St. Park W. 112th St. South Parvis Morningside Avenue Biblical Pulpit Green W. 111th St. Garden W. 110th St. / Cathedral Parkway