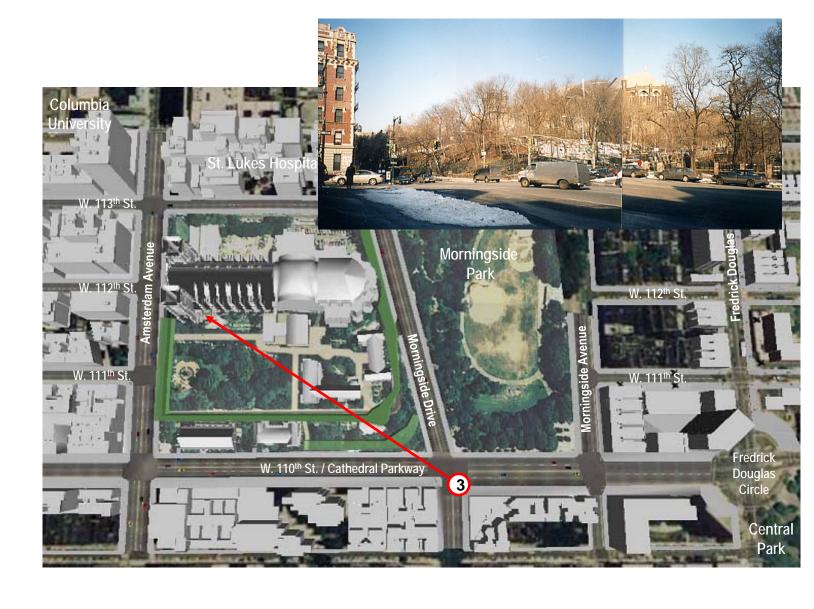

CENTER, LTD.

St. Luke's Hospital W. 114th St. Steps Terrace **North Cloister** Cathedral Morningside Amsterdam Avenue
Stebs W. 112th St. Park W. 112th St. South Parvis Morningside Avenue Biblical Pulpit Green W. 111th St. Garden W. 110th St. / Cathedral Parkway