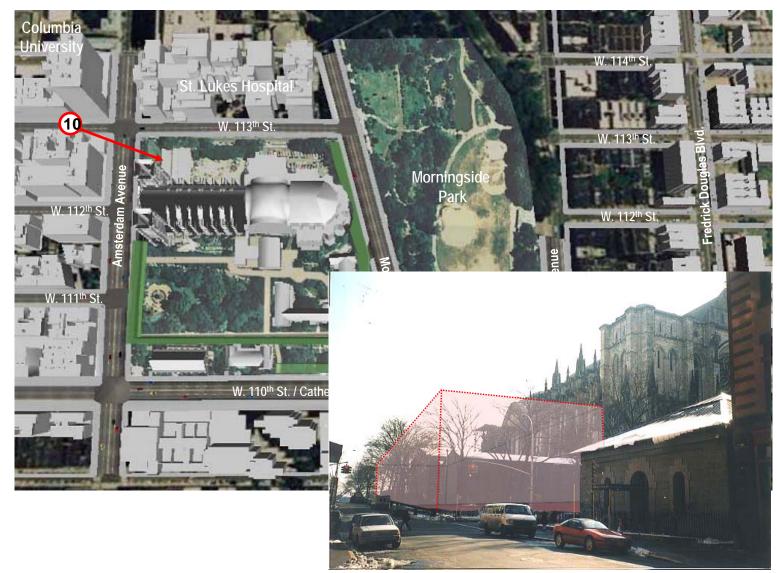

**Key View Locations** 

SIMULATION

CENTER, LTD.

SIMULATION

CENTER, LTD.

SIMULATION

CENTER, LTD.

SIMULATION

CENTER, LTD.

St. Luke's Hospital W. 114th St. Steps Terrace **North Cloister** Cathedral Morningside Amsterdam Avenue
Stebs W. 112th St. Park W. 112th St. South Parvis Morningside Avenue Biblical Pulpit Green W. 111th St. Garden W. 110th St. / Cathedral Parkway