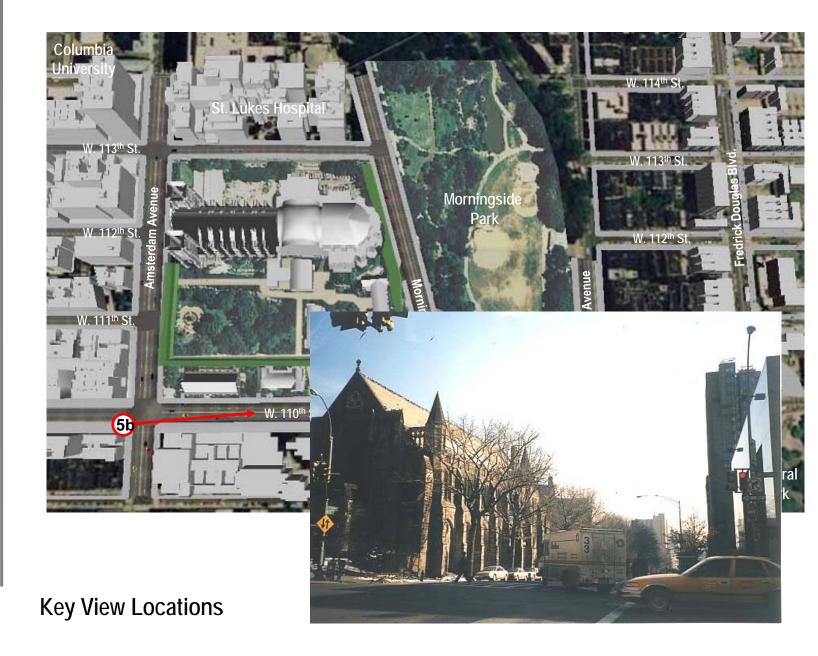

**Key View Locations** 

SIMULATION

CENTER, LTD.

SIMULATION

CENTER, LTD.

SIMULATION

CENTER, LTD.

SIMULATION

CENTER, LTD.

St. Luke's Hospital W. 114th St. Steps Terrace **North Cloister** Cathedral Morningside Amsterdam Avenue
Stebs W. 112th St. Park W. 112th St. South Parvis Morningside Avenue Biblical Pulpit Green W. 111th St. Garden W. 110th St. / Cathedral Parkway