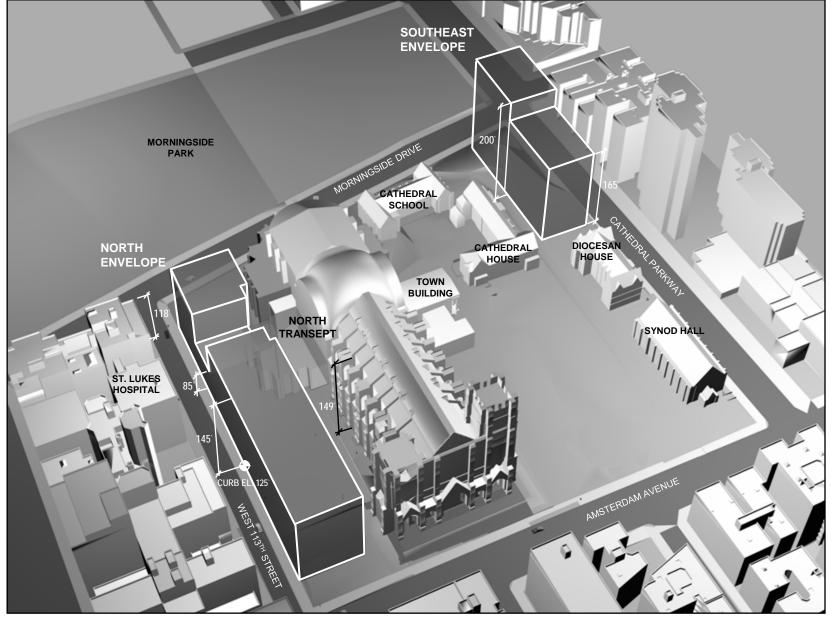

Plan View - North & Southeast Sites and North Transept

SIMULATION

CENTER, LTD.

Aerial View - North & Southeast Envelopes and North Transept

ENVIRONMENTAL
SIMULATION
CENTER, LTD.

**Proposed Envelopes** 

SIMULATION