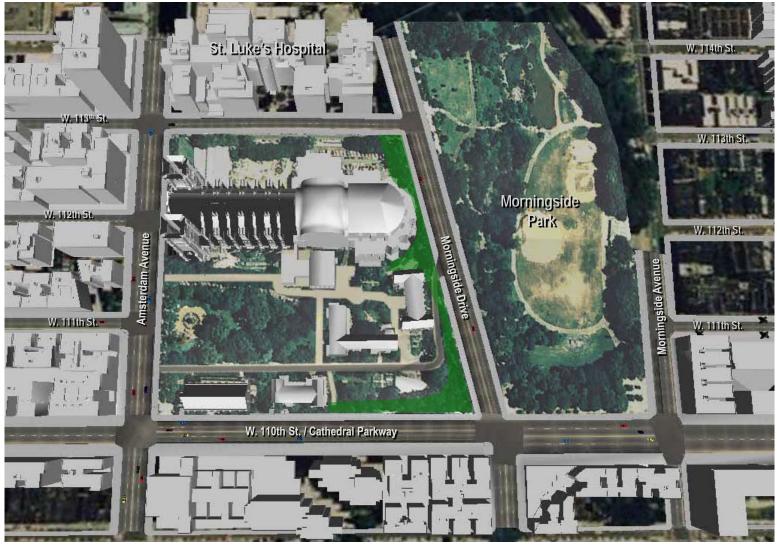

Plan View - North & Southeast Sites and North Transept

Heights and elevations are based on Fire Underwriters Maps and the Site Survey completed in 27 November 1986 and Metes&Bounds diagrams as of 21 May 2003.

Plan View - North & Southeast Sites and North Transept

SIMULATION

CENTER, LTD.

Aerial View - North & Southeast Envelopes and North Transept

ENVIRONMENTAL
SIMULATION
CENTER, LTD.

**Proposed Envelopes** 

SIMULATION