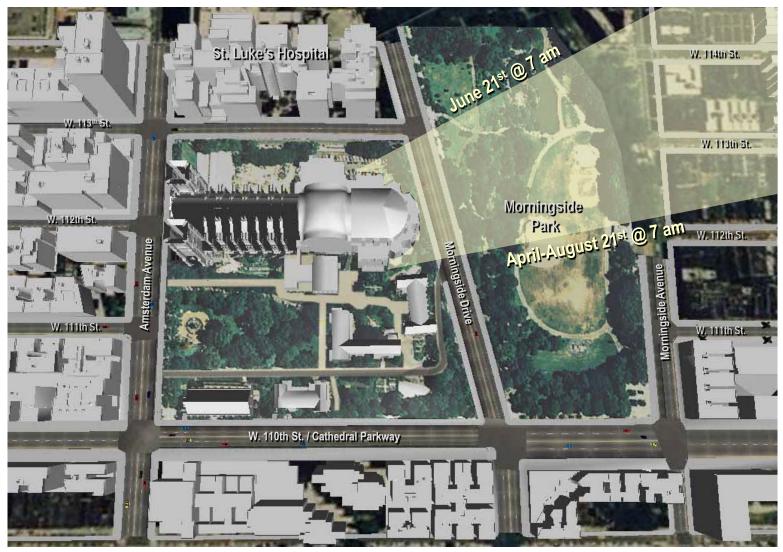

Composite: Publicly Accessible Open Space and Natural Features

SIMULATION

CENTER, LTD.

Sunlight on the stained-glass of the apse and chapels

ENVIRONMENTAL
SIMULATION
CENTER, LTD.

Existing Access

SIMULATION

CENTER, LTD.