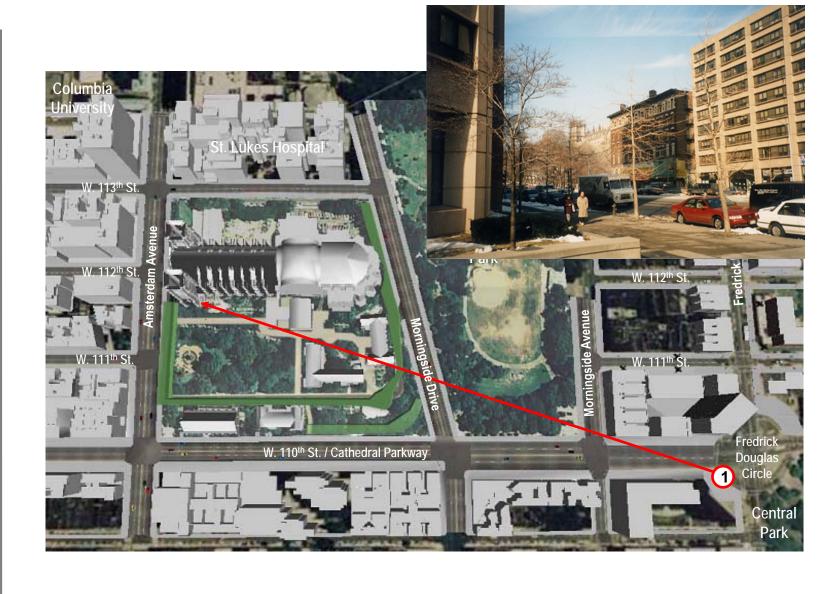

**Key View Locations** 

SIMULATION

CENTER, LTD.

SIMULATION

CENTER, LTD.

SIMULATION

CENTER, LTD.

SIMULATION

CENTER, LTD.

St. Luke's Hospital W. 114th St. Steps Terrace **North Cloister** Cathedral Morningside Amsterdam Avenue
Stebs W. 112th St. Park W. 112th St. South Parvis Morningside Avenue Biblical Pulpit Green W. 111th St. Garden W. 110th St. / Cathedral Parkway