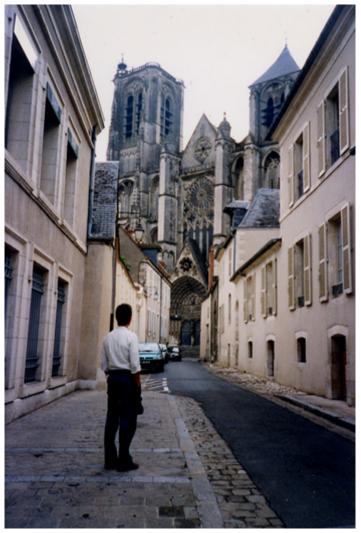

## The Cathedral Church of St. John the Divine

14 May 2004

Proposed site plan (Heins & La Farge's competition entry, 1891)

Current site plan

St. John - New York, USA

Bourges, France