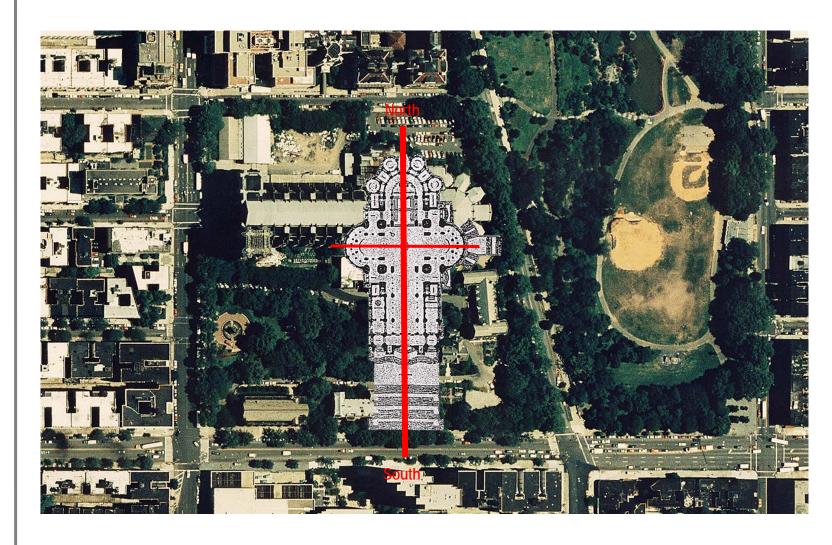

## The Cathedral Church of St. John the Divine

14 May 2004

Proposed site plan (Heins & La Farge's competition entry, 1891)

Current site plan

St. John - New York, USA

Bourges, France

CENTER, LTD.

St. Luke's Hospital W. 114th St. Steps Terrace **North Cloister** Cathedral Morningside Amsterdam Avenue
Stebs W. 112th St. Park W. 112th St. South Parvis Morningside Avenue Biblical Pulpit Green W. 111th St. Garden W. 110th St. / Cathedral Parkway