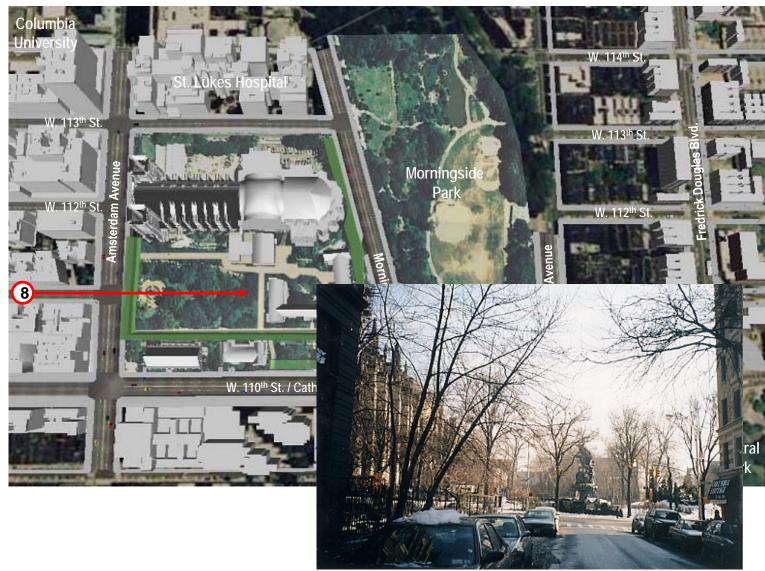

**Key View Locations** 

SIMULATION

CENTER, LTD.

SIMULATION

CENTER, LTD.

SIMULATION

CENTER, LTD.

SIMULATION

CENTER, LTD.

St. Luke's Hospital W. 114th St. Steps Terrace **North Cloister** Cathedral Morningside Amsterdam Avenue
Stebs W. 112th St. Park W. 112th St. South Parvis Morningside Avenue Biblical Pulpit Green W. 111th St. Garden W. 110th St. / Cathedral Parkway