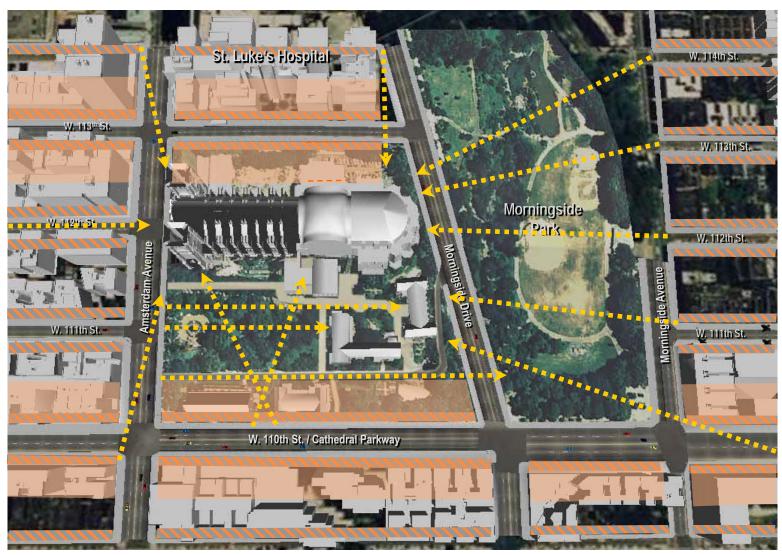

CENTER, LTD.

St. Luke's Hospital W. 113th St. MAINTENENCH III Morningside W-142"h-5\* W. 112th St. Morningside Avenue W. 111th St. W. 111th St. W. 110th St. / Cathedral Parkway

Streetwall Continuity / Visual Access / Envelope Footprints