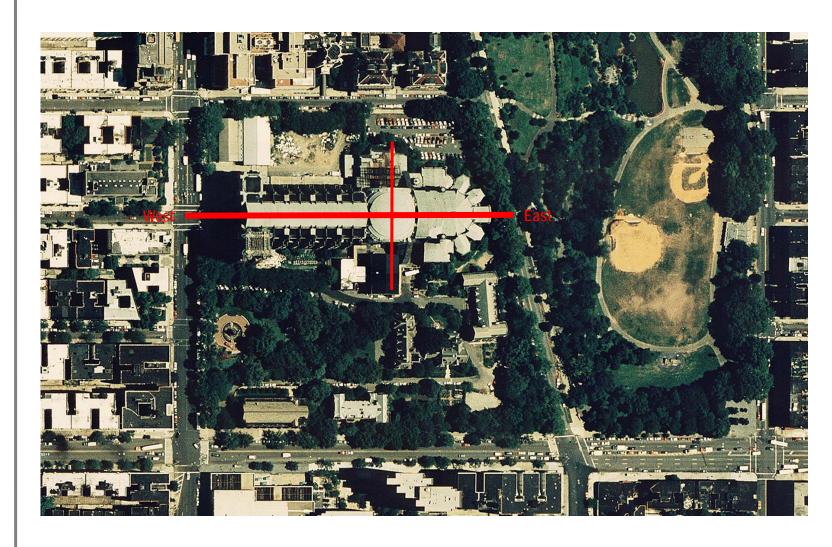

## The Cathedral Church of St. John the Divine

14 May 2004

Proposed site plan (Heins & La Farge's competition entry, 1891)

Current site plan

St. John - New York, USA

Bourges, France

CENTER, LTD.

St. Luke's Hospital W. 114th St. Steps Terrace **North Cloister** Cathedral Morningside Amsterdam Avenue
Stebs W. 112th St. Park W. 112th St. South Parvis Morningside Avenue Biblical Pulpit Green W. 111th St. Garden W. 110th St. / Cathedral Parkway