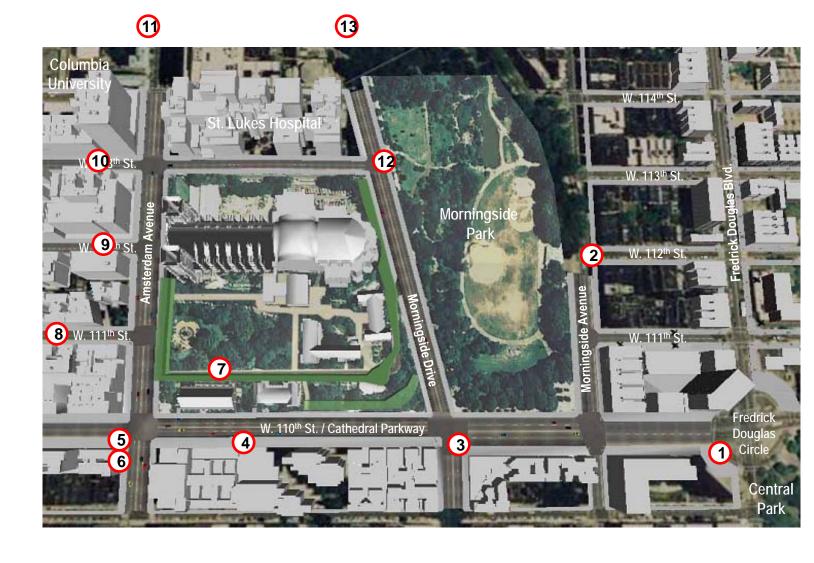

**Key View Locations** 

SIMULATION

CENTER, LTD.

SIMULATION

CENTER, LTD.

SIMULATION

CENTER, LTD.

SIMULATION

CENTER, LTD.

St. Luke's Hospital W. 114th St. Steps Terrace **North Cloister** Cathedral Morningside Amsterdam Avenue
Stebs W. 112th St. Park W. 112th St. South Parvis Morningside Avenue Biblical Pulpit Green W. 111th St. Garden W. 110th St. / Cathedral Parkway