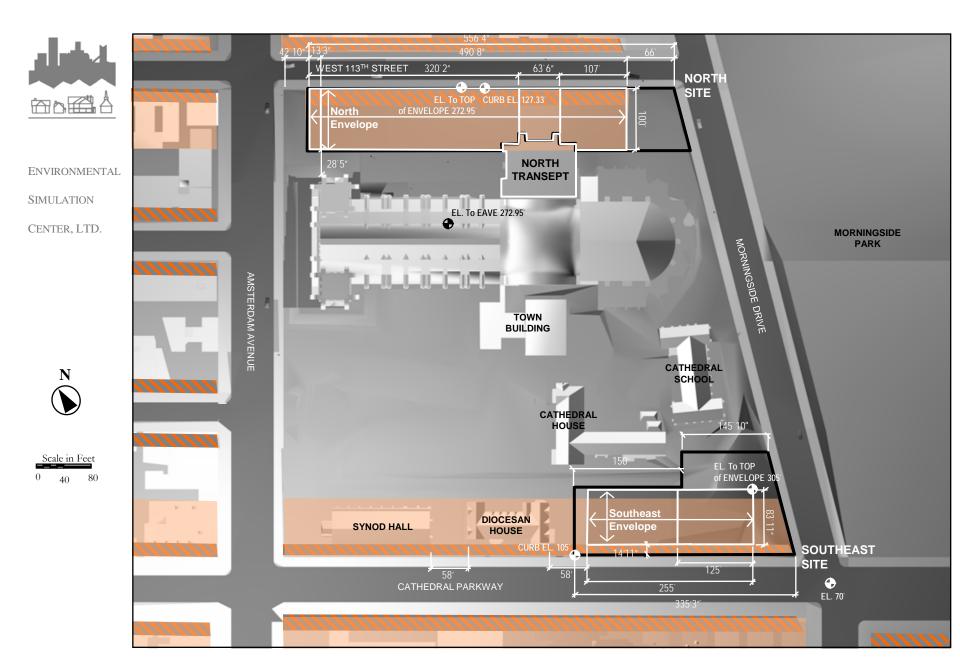

Plan View - North & Southeast Sites and North Transept

Heights and elevations are based on Fire Underwriters Maps and the Site Survey completed in 27 November 1986 and Metes&Bounds diagrams as of 21 May 2003.

Plan View - North & Southeast Sites and North Transept

SIMULATION

CENTER, LTD.

Aerial View - North & Southeast Envelopes and North Transept

ENVIRONMENTAL
SIMULATION
CENTER, LTD.

**Proposed Envelopes** 

SIMULATION