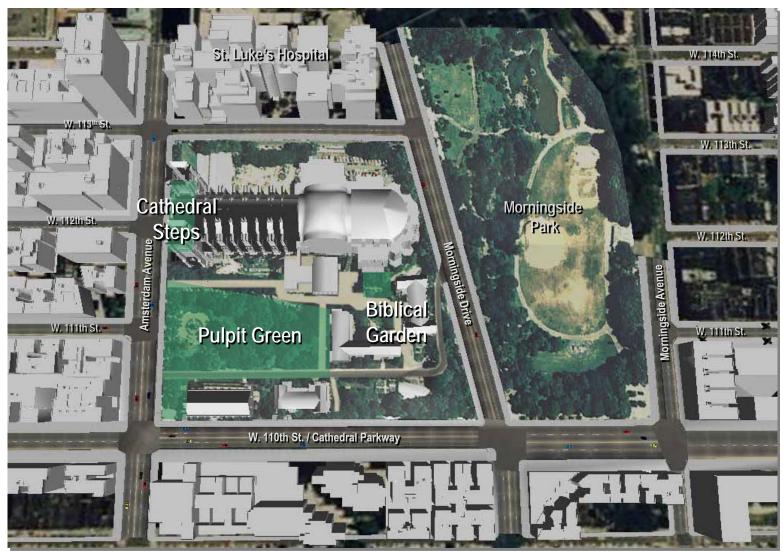

CENTER, LTD.

St. Luke's Hospital W. 114th St. Steps Terrace **North Cloister** Cathedral Morningside Amsterdam Avenue
Stebs W. 112th St. Park W. 112th St. South Parvis Morningside Avenue Biblical Pulpit Green W. 111th St. Garden W. 110th St. / Cathedral Parkway