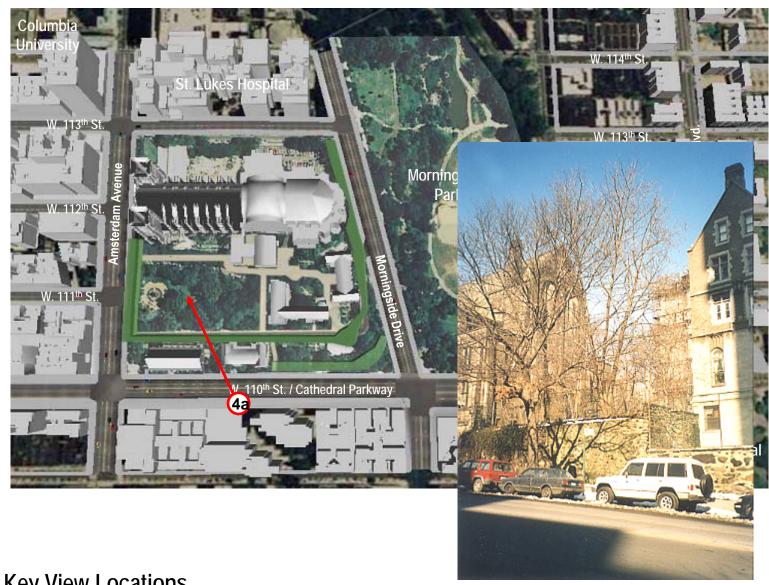

**Key View Locations** 

SIMULATION

CENTER, LTD.

SIMULATION

CENTER, LTD.

SIMULATION

CENTER, LTD.

SIMULATION

CENTER, LTD.

St. Luke's Hospital W. 114th St. Steps Terrace **North Cloister** Cathedral Morningside Amsterdam Avenue
Stebs W. 112th St. Park W. 112th St. South Parvis Morningside Avenue Biblical Pulpit Green W. 111th St. Garden W. 110th St. / Cathedral Parkway