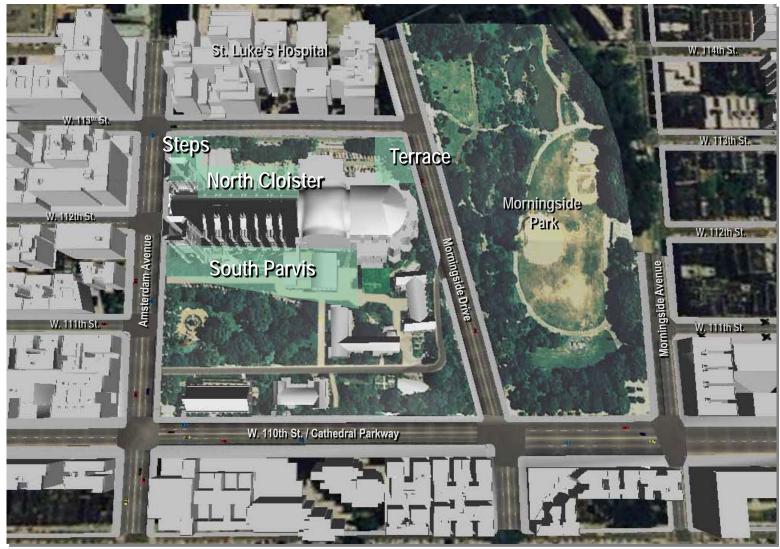

CENTER, LTD.

St. Luke's Hospital W. 114th St. Steps Terrace **North Cloister** Cathedral Morningside Amsterdam Avenue
Stebs W. 112th St. Park W. 112th St. South Parvis Morningside Avenue Biblical Pulpit Green W. 111th St. Garden W. 110th St. / Cathedral Parkway