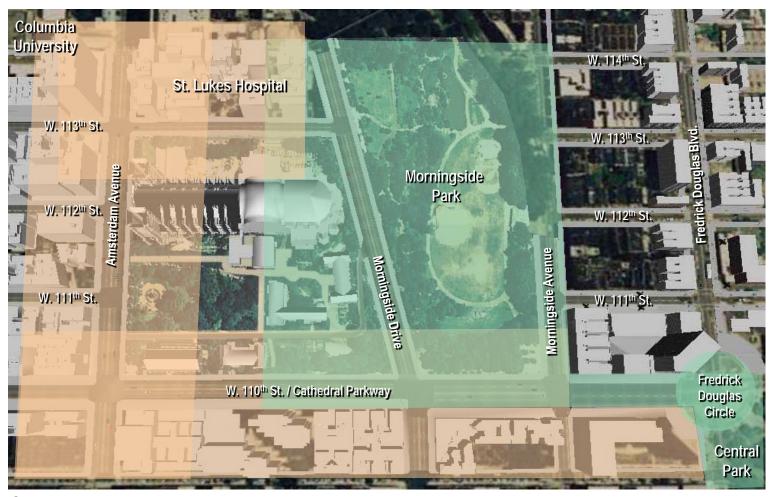

Natural Features

SIMULATION

CENTER, LTD.

Existing Publicly Accessible Spaces

SIMULATION

CENTER, LTD.

New Publicly Accessible Spaces

ENVIRONMENTAL SIMULATION

CENTER, LTD.

St. Luke's Hospital W. 114th St. Steps Terrace **North Cloister** Cathedral Morningside Amsterdam Avenue
Stebs W. 112th St. Park W. 112th St. South Parvis Morningside Avenue Biblical Pulpit Green W. 111th St. Garden W. 110th St. / Cathedral Parkway