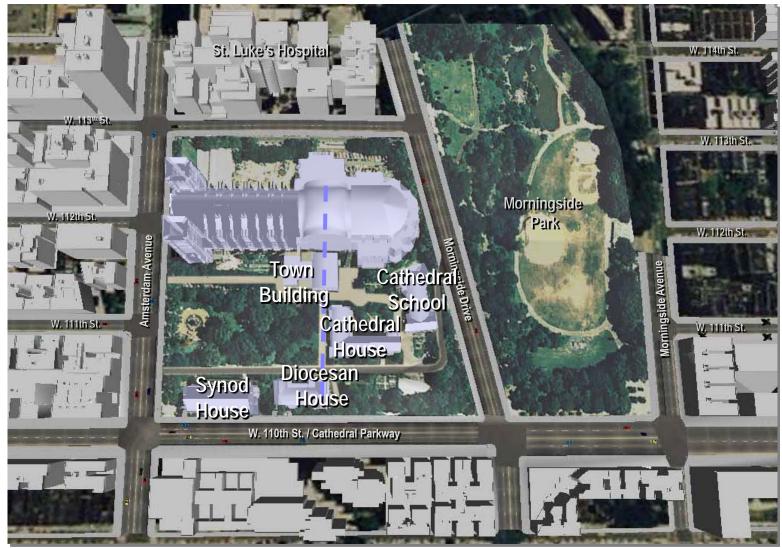

Plan View - North & Southeast Sites and North Transept

Heights and elevations are based on Fire Underwriters Maps and the Site Survey completed in 27 November 1986 and Metes&Bounds diagrams as of 21 May 2003.

Plan View - North & Southeast Sites and North Transept

SIMULATION

CENTER, LTD.

Aerial View - North & Southeast Envelopes and North Transept

ENVIRONMENTAL
SIMULATION
CENTER, LTD.

**Proposed Envelopes** 

SIMULATION