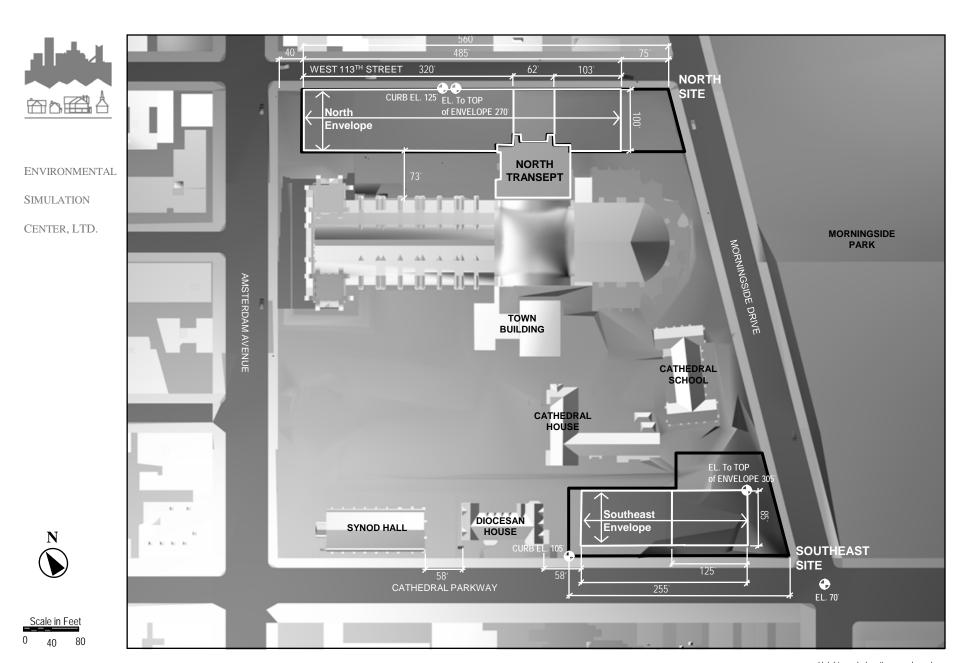

Plan View - North & Southeast Sites and North Transept

Heights and elevations are based on Fire Underwriters Maps and the Site Survey completed in 27 November 1986 and Metes&Bounds diagrams as of 21 May 2003.

Plan View - North & Southeast Sites and North Transept

SIMULATION

CENTER, LTD.

Aerial View - North & Southeast Envelopes and North Transept

ENVIRONMENTAL
SIMULATION
CENTER, LTD.

**Proposed Envelopes** 

SIMULATION